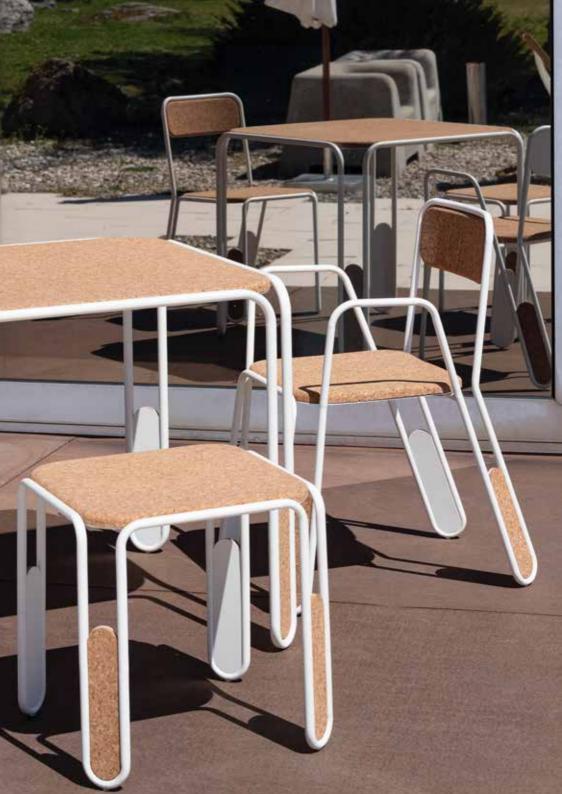

FALCA Collection

#### FALCA Chair

Natural Black Cork and Black Lacquered Steel ou Natural Cork and White Lacquered Steel Dimensions L 44 x W 55 × H 80 cm (seat H 45 cm)

### FALCA Armchair

Natural Black Cork and Black Lacquered Steel ou Natural Cork and White Lacquered Steel Dimensions L 51 x W 55 × H 80 cm (seat H 45 cm)

## FALCA Stool

Natural Black Cork and Black Lacquered Steel ou Natural Cork and White Lacquered Steel Dimensions L 44 x W 44 × H 46 cm

# FALCA High Stool

Natural Black Cork and Black Lacquered Steel ou Natural Cork and White Lacquered Steel Dimensions L 44 x W 48 × H 87 cm (seat H 66 cm)

# FALCA Table

Natural Black Cork and Black Lacquered Steel ou Natural Cork and White Lacquered Steel Dimensions L 80 x W 80 × H 73 cm