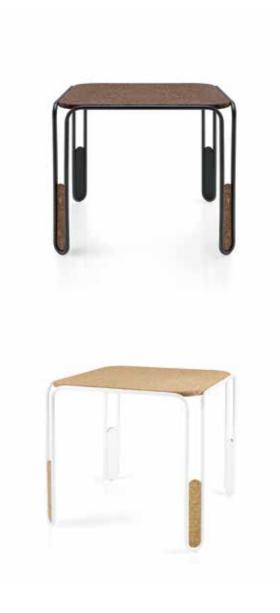

# FALCA Table

Natural Black Cork and Black Lacquered Steel ou Natural Cork and White Lacquered Steel Dimensions L 80 x W 80 × H 73 cm