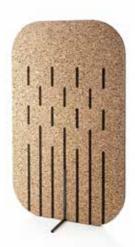

ECO Acoustic Screen Natural Black Cork, Cork and Lacquered Steel Dimensions L 90 x W 50 x H 150 cm Design by Toni Grilo

ECO Acoustic Screen Natural Black Cork, Cork and Lacquered Steel Dimensions L 150 x W 50 × H 150 cm