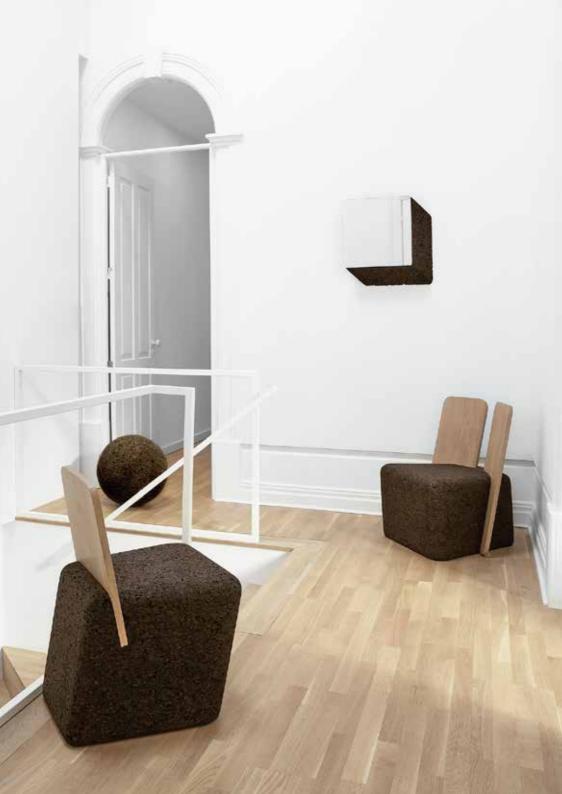

# OMEGA Large Stool (8)

Natural Black Cork and Ash Wood Dimensions L 100 x W 90  $\times$  H 35 cm

**CUT** Collection Natural Black Cork and Oak

### **CUT** Lounge Chair Natural Black Cork and Oak Dimensions L 59 x W 60 × H 74 cm (seat H 40 cm) Design by Toni Grilo

CUT Chair Natural Black Cork and Oak Dimensions L 46 x W 45 × H 73 cm (seat H 45 cm) Design by Toni Grilo