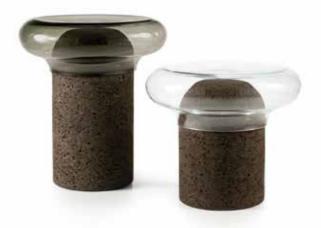

### DOMO Side Tables Natural Black Cork Dimensions L 50 x W 50 x H 45-55-65 cm Design by Toni Grilo

**DOMO** Side Tables Natural Black Cork and Glass / Dark Glass Dimensions L 50 x W 50 x H 45-55-65 cm