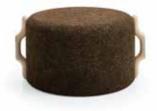

## FALCA Stool

Natural Black Cork and Black Lacquered Steel ou Natural Cork and White Lacquered Steel Dimensions L 44 x W 44 × H 46 cm