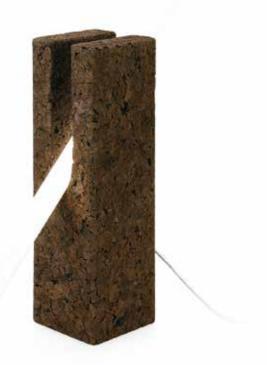

## **BOOLEAN** Floor Tube Lamp

Natural Black Cork 2 LED tube lamps (T9) - 9W 50 cm Dimensions L 38 x W 38 H x 93 cm