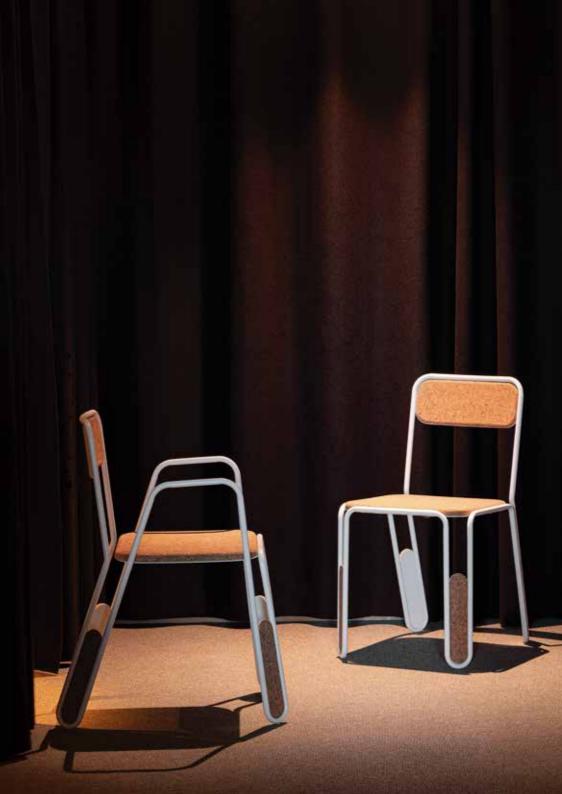

#### FALCA Chair

Natural Black Cork and Black Lacquered Steel ou Natural Cork and White Lacquered Steel Dimensions L 44 x W 55 × H 80 cm (seat H 45 cm)

### FALCA Armchair

Natural Black Cork and Black Lacquered Steel ou Natural Cork and White Lacquered Steel Dimensions L 51 x W 55 × H 80 cm (seat H 45 cm)