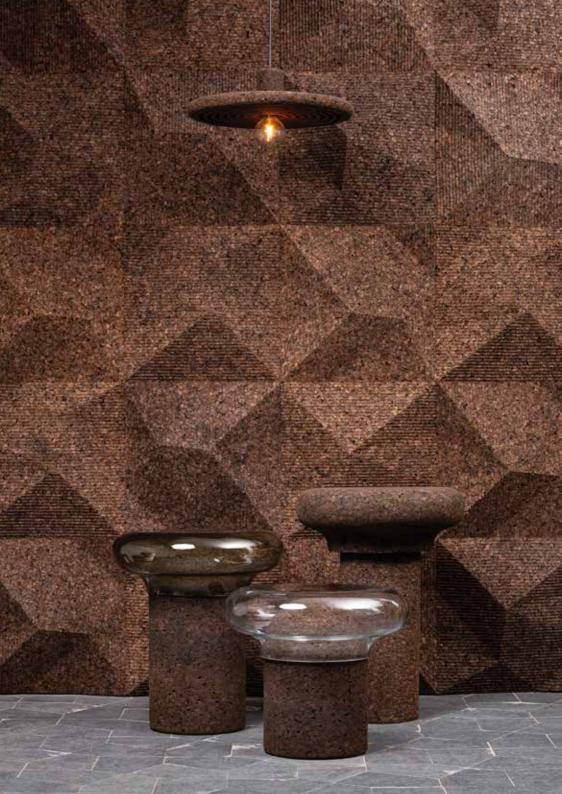

### DOMO Side Tables Natural Black Cork Dimensions L 50 x W 50 x H 45-55-65 cm Design by Toni Grilo

**DOMO** Side Tables Natural Black Cork and Glass / Dark Glass Dimensions L 50 x W 50 x H 45-55-65 cm