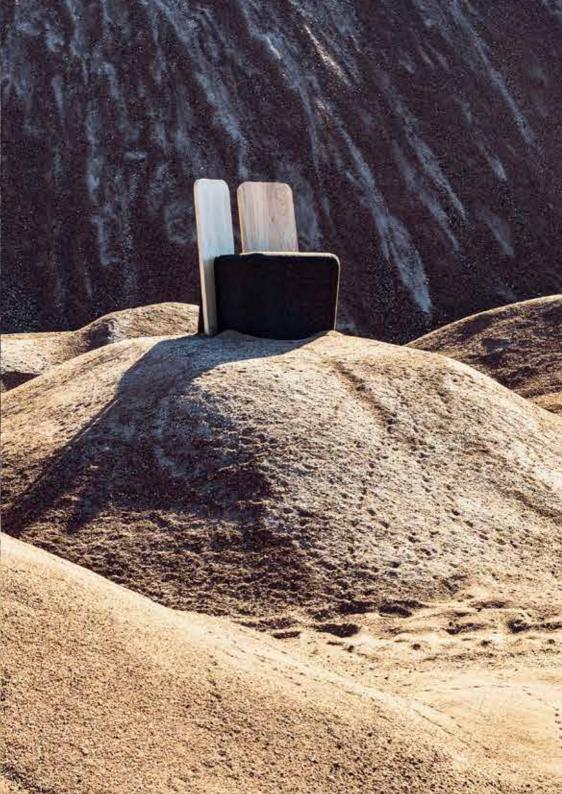

#### FALCA Chair

Natural Black Cork and Black Lacquered Steel ou Natural Cork and White Lacquered Steel Dimensions L 44 x W 55 × H 80 cm (seat H 45 cm)

### FALCA Armchair

Natural Black Cork and Black Lacquered Steel ou Natural Cork and White Lacquered Steel Dimensions L 51 x W 55 × H 80 cm (seat H 45 cm)