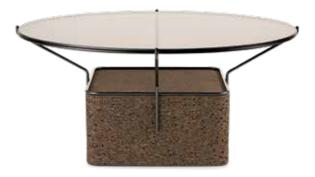

FRAME Low Table Natural Black Cork, Lacquered Steel and Tinted Glass Dimensions L 102 x W 102 x H 45 cm Design by Toni Grilo

OMEGA Collection Natural Black Cork and Ash Wood

OMEGA Stool (1) Natural Black Cork and Ash Wood Dimensions L 32 x W 33 x H 51 cm (seat H45cm) Design by Toni Grilo