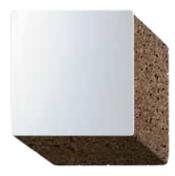

### MASS Unit D

Natural Black Cork and Wood Dimensions L 75 x W 50  $\times$  H 44 cm

Design by Digitalab

EXO Mirror Natural Black Cork and Glass Dimensions L 59 x W 59 × H 10 cm Design by Toni Grilo

## EXO Mirror

Natural Black Cork and Glass Dimensions L 49 x W 49 × H 10 cm