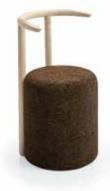

## FALCA Stool

Natural Black Cork and Black Lacquered Steel ou Natural Cork and White Lacquered Steel Dimensions L 44 x W 44 × H 46 cm