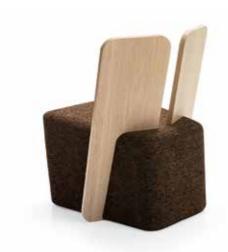

#### OMEGA Chair (3) Natural Black Cork and Ash Wood Dimensions L 40 x W 40 x H 80 cm (seat H45cm) Design by Toni Grilo

OMEGA Chair (2) Natural Black Cork and Ash Wood Dimensions L 32 x W 33 x H 75 cm (seat H45cm) Design by Toni Grilo OMEGA Chair (4) Natural Black Cork and Ash Wood Dimensions L 54 × W 40× H 75 cm (seat H45cm) Design by Toni Grilo