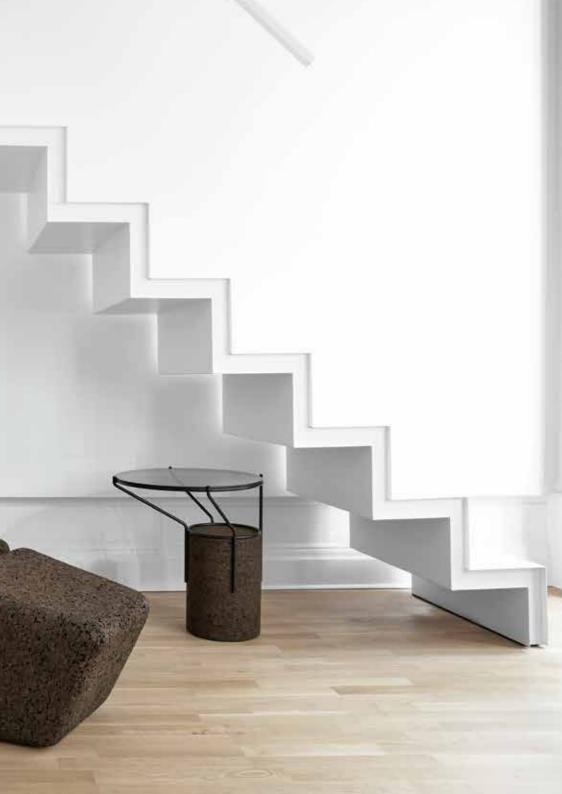

#### FRAME Console

Natural Black Cork, Lacquered Steel and Tinted Glass Dimensions L 122 x W 40 × H 85 cm

**FRAME** Side Table Natural Black Cork, Lacquered Steel and Tinted Glass Dimensions L 52 x W 52 × H 55 cm Design by Toni Grilo