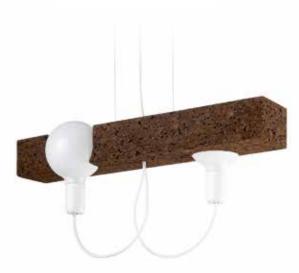

## BOOLEAN Suspension Globe Lamp

Natural Black Cork 2 Fluorescent Globe Lamps Ø 120 mm Dimensions L 60 x W 18 x H 28 cm

Design by Toni Grilo