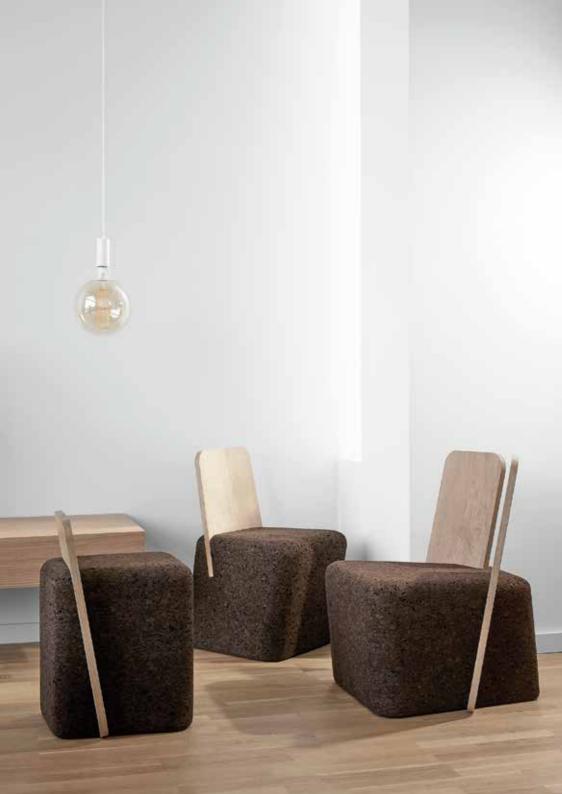

#### OMEGA Chair (3) Natural Black Cork and Ash Wood Dimensions L 40 x W 40 x H 80 cm (seat H45cm) Design by Toni Grilo

OMEGA Chair (2) Natural Black Cork and Ash Wood Dimensions L 32 x W 33 x H 75 cm (seat H45cm) Design by Toni Grilo OMEGA Chair (4) Natural Black Cork and Ash Wood Dimensions L 54 × W 40× H 75 cm (seat H45cm) Design by Toni Grilo