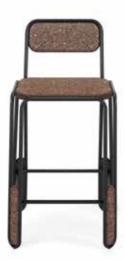

#### FALCA Chair

Natural Black Cork and Black Lacquered Steel ou Natural Cork and White Lacquered Steel Dimensions L 44 x W 55 × H 80 cm (seat H 45 cm)