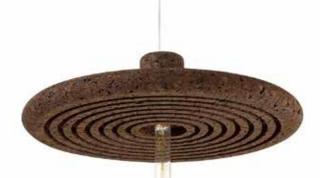

# CHAPO Suspension Lamp

Natural Black Cork Incandescent Lamp E27 Dimensions Ø 50 cm x H 14 cm Design by Sofalca

**TOSCO** Suspension Lamp

Natural Black Cork LED E27 lamp - Ø45 mm Dimensions Ø 31 × H 12 cm Design by Toni Grilo