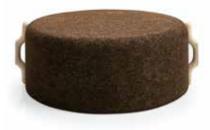

## FALCA Stool

Natural Black Cork and Black Lacquered Steel ou Natural Cork and White Lacquered Steel Dimensions L 44 x W 44 × H 46 cm