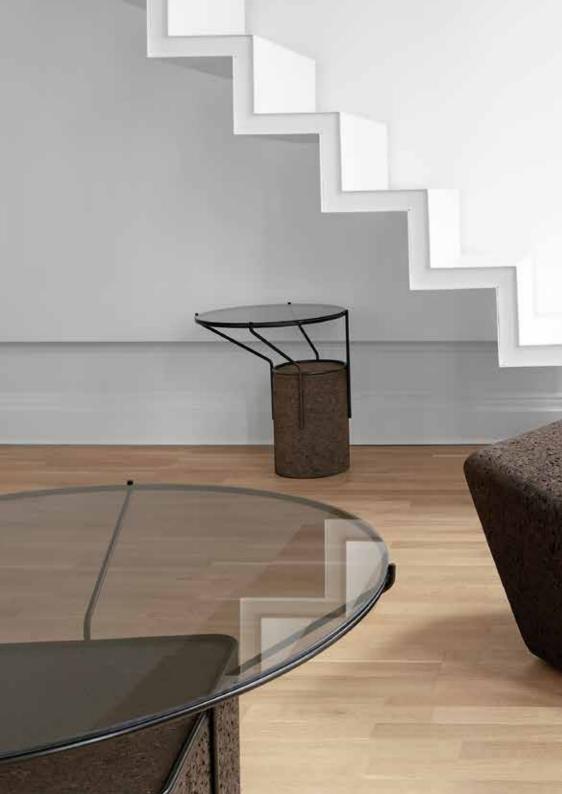

#### FRAME Console

Natural Black Cork, Lacquered Steel and Tinted Glass Dimensions L 122 x W 40 × H 85 cm

**FRAME** Side Table Natural Black Cork, Lacquered Steel and Tinted Glass Dimensions L 52 x W 52 × H 55 cm Design by Toni Grilo

FRAME Low Table Natural Black Cork, Lacquered Steel and Tinted Glass Dimensions L 102 x W 102 x H 45 cm Design by Toni Grilo

OMEGA Collection Natural Black Cork and Ash Wood

OMEGA Stool (1) Natural Black Cork and Ash Wood Dimensions L 32 x W 33 x H 51 cm (seat H45cm) Design by Toni Grilo