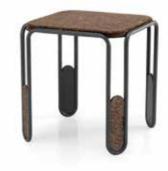

## FALCA Stool

Natural Black Cork and Black Lacquered Steel ou Natural Cork and White Lacquered Steel Dimensions L 44 x W 44 × H 46 cm