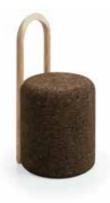

OMEGA High Stool (5) Natural Black Cork and Ash Wood Dimensions L 40 x W 40 x H 80 cm (seat H62cm) Design by Toni Grilo OMEGA Stool (7) Natural Black Cork and Ash Wood Dimensions L 70 x W 60 × H 35 cm Design by Toni Grilo

OMEGA High Stool (6) Natural Black Cork and Ash Wood Dimensions L 54 x W 40 × H 75 cm (seat H62cm) Design by Toni Grilo