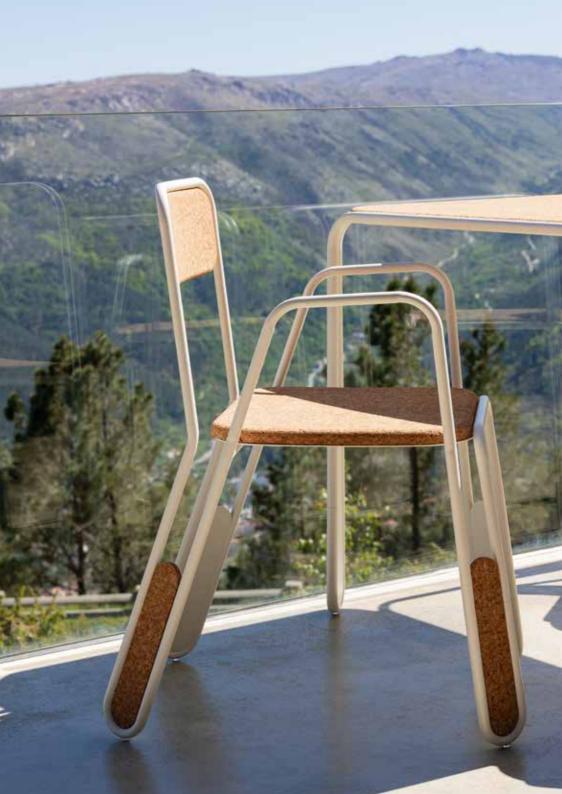

### FALCA Armchair

Natural Black Cork and Black Lacquered Steel ou Natural Cork and White Lacquered Steel Dimensions L 51 x W 55 × H 80 cm (seat H 45 cm)