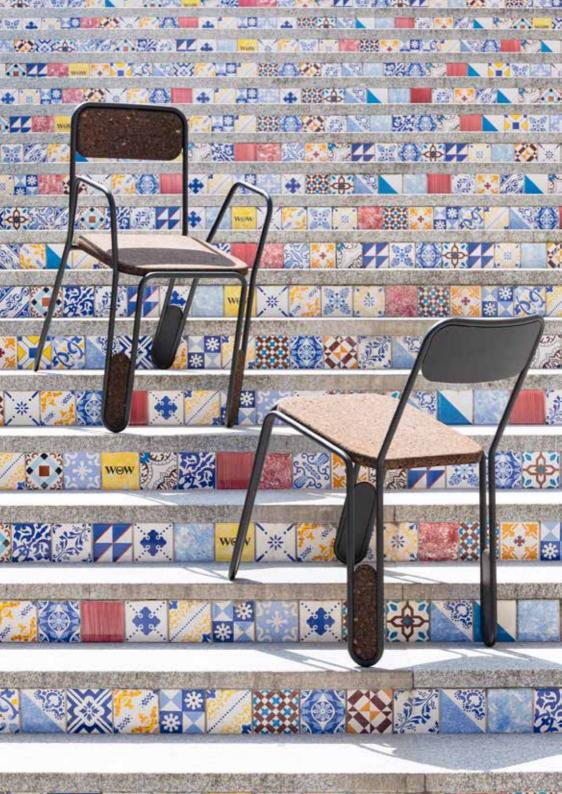

#### FALCA Chair

Natural Black Cork and Black Lacquered Steel ou Natural Cork and White Lacquered Steel Dimensions L 44 x W 55 × H 80 cm (seat H 45 cm)