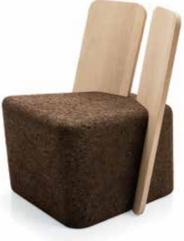

### **CUT** Lounge Chair Natural Black Cork and Oak Dimensions L 59 x W 60 × H 74 cm (seat H 40 cm) Design by Toni Grilo

CUT Chair Natural Black Cork and Oak Dimensions L 46 x W 45 × H 73 cm (seat H 45 cm) Design by Toni Grilo