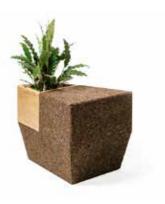

### O Stool Natural Black Cork and Concrete counterweight Dimensions Ø 45 × H 45 cm

Design by Toni Grilo