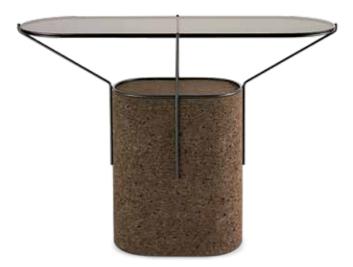

#### FRAME Console

Natural Black Cork, Lacquered Steel and Tinted Glass Dimensions L 122 x W 40 × H 85 cm

**FRAME** Side Table Natural Black Cork, Lacquered Steel and Tinted Glass Dimensions L 52 x W 52 × H 55 cm Design by Toni Grilo