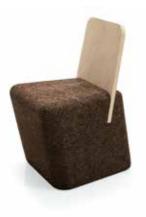

### **CUT** Lounge Chair Natural Black Cork and Oak Dimensions L 59 x W 60 × H 74 cm (seat H 40 cm) Design by Toni Grilo

CUT Chair Natural Black Cork and Oak Dimensions L 46 x W 45 × H 73 cm (seat H 45 cm) Design by Toni Grilo