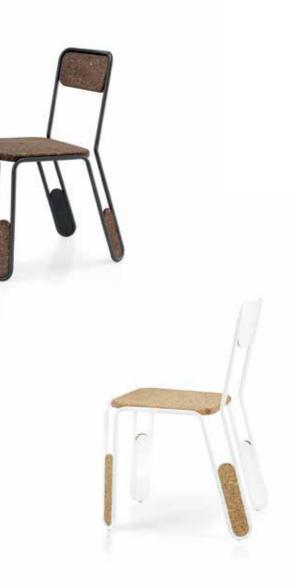

#### FALCA Chair

Natural Black Cork and Black Lacquered Steel ou Natural Cork and White Lacquered Steel Dimensions L 44 x W 55 × H 80 cm (seat H 45 cm)