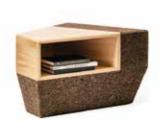

### MASS Unit B Natural Black Cork and Wood Dimensions L 75 x W 50 x H 44 cm Design by Digitalab

#### MASS Unit C Natural Black Cork and Wood Dimensions L 75 x W 50 × H 44 cm Design by Digitalab

### MASS Unit D

Natural Black Cork and Wood Dimensions L 75 x W 50  $\times$  H 44 cm

Design by Digitalab

EXO Mirror Natural Black Cork and Glass Dimensions L 59 x W 59 × H 10 cm Design by Toni Grilo