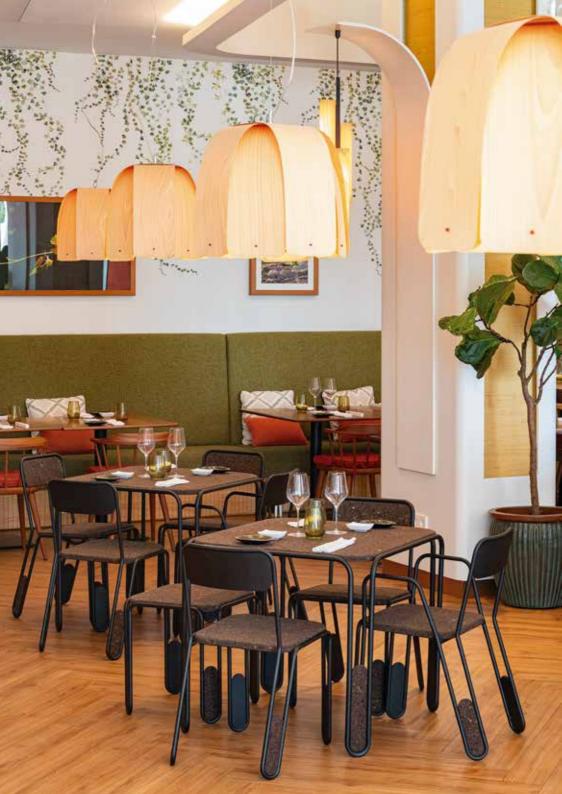

#### FALCA Chair

Natural Black Cork and Black Lacquered Steel ou Natural Cork and White Lacquered Steel Dimensions L 44 x W 55 × H 80 cm (seat H 45 cm)

# FALCA Table

Natural Black Cork and Black Lacquered Steel ou Natural Cork and White Lacquered Steel Dimensions L 80 x W 80 × H 73 cm