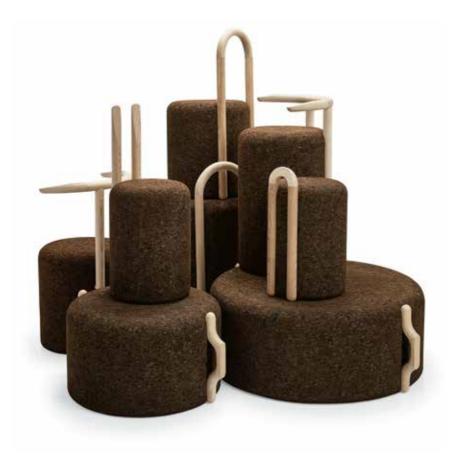

FRAME Low Table Natural Black Cork, Lacquered Steel and Tinted Glass Dimensions L 102 x W 102 x H 45 cm Design by Toni Grilo

OMEGA Collection Natural Black Cork and Ash Wood

OMEGA Stool (1) Natural Black Cork and Ash Wood Dimensions L 32 x W 33 x H 51 cm (seat H45cm) Design by Toni Grilo

#### OMEGA Chair (3) Natural Black Cork and Ash Wood Dimensions L 40 x W 40 x H 80 cm (seat H45cm) Design by Toni Grilo

OMEGA Chair (2) Natural Black Cork and Ash Wood Dimensions L 32 x W 33 x H 75 cm (seat H45cm) Design by Toni Grilo OMEGA Chair (4) Natural Black Cork and Ash Wood Dimensions L 54 × W 40× H 75 cm (seat H45cm) Design by Toni Grilo

OMEGA High Stool (5) Natural Black Cork and Ash Wood Dimensions L 40 x W 40 x H 80 cm (seat H62cm) Design by Toni Grilo OMEGA Stool (7) Natural Black Cork and Ash Wood Dimensions L 70 x W 60 × H 35 cm Design by Toni Grilo

OMEGA High Stool (6) Natural Black Cork and Ash Wood Dimensions L 54 x W 40 × H 75 cm (seat H62cm) Design by Toni Grilo

# OMEGA Large Stool (8)

Natural Black Cork and Ash Wood Dimensions L 100 x W 90  $\times$  H 35 cm

**CUT** Collection Natural Black Cork and Oak