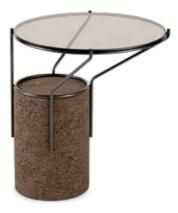

#### FRAME Console

Natural Black Cork, Lacquered Steel and Tinted Glass Dimensions L 122 x W 40 × H 85 cm

**FRAME** Side Table Natural Black Cork, Lacquered Steel and Tinted Glass Dimensions L 52 x W 52 × H 55 cm Design by Toni Grilo