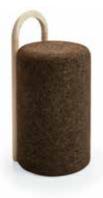

## FALCA Stool

Natural Black Cork and Black Lacquered Steel ou Natural Cork and White Lacquered Steel Dimensions L 44 x W 44 × H 46 cm