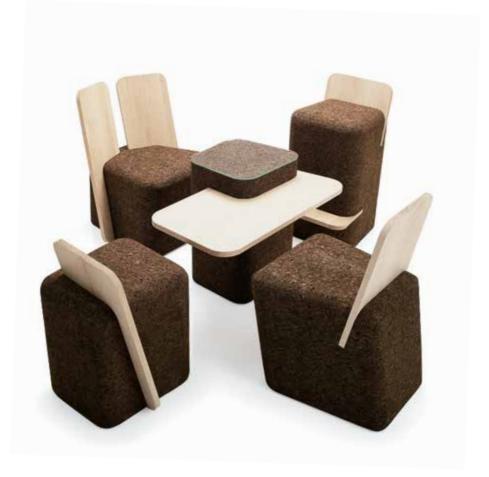

FRAME Low Table Natural Black Cork, Lacquered Steel and Tinted Glass Dimensions L 102 x W 102 x H 45 cm Design by Toni Grilo

OMEGA Collection Natural Black Cork and Ash Wood

OMEGA Stool (1) Natural Black Cork and Ash Wood Dimensions L 32 x W 33 x H 51 cm (seat H45cm) Design by Toni Grilo

#### OMEGA Chair (3) Natural Black Cork and Ash Wood Dimensions L 40 x W 40 x H 80 cm (seat H45cm) Design by Toni Grilo

OMEGA Chair (2) Natural Black Cork and Ash Wood Dimensions L 32 x W 33 x H 75 cm (seat H45cm) Design by Toni Grilo OMEGA Chair (4) Natural Black Cork and Ash Wood Dimensions L 54 × W 40× H 75 cm (seat H45cm) Design by Toni Grilo