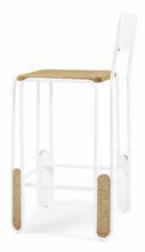

# FALCA High Stool

Natural Black Cork and Black Lacquered Steel ou Natural Cork and White Lacquered Steel Dimensions L 44 x W 48 × H 87 cm (seat H 66 cm)