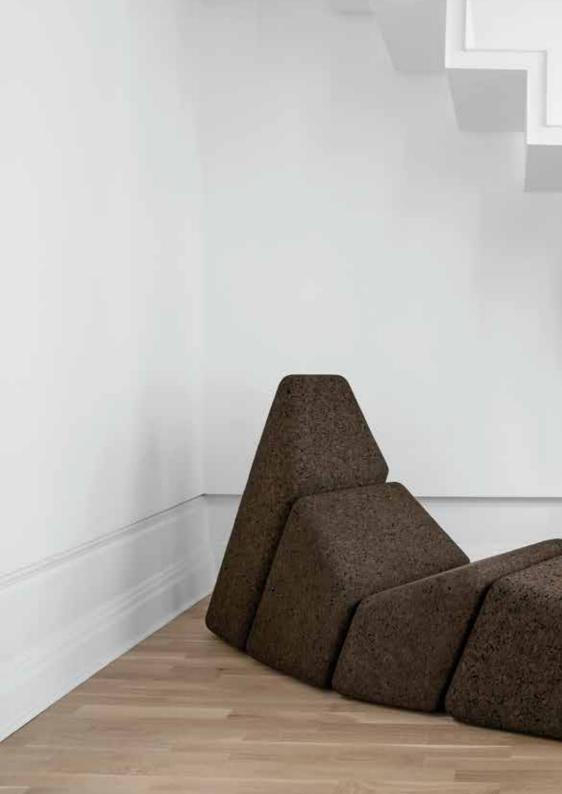

# CACAO Lounge Chair

Natural Black Cork Dimensions L 88 x W 60 × H 70 cm Design by Toni Grilo

## CACAO Chaise Longue

Natural Black Cork Dimensions L 167 x W 60 × H 88 cm Design by Toni Grilo

FRAME Collection
Natural Black Cork, Lacquered Steel and Tinted Glass