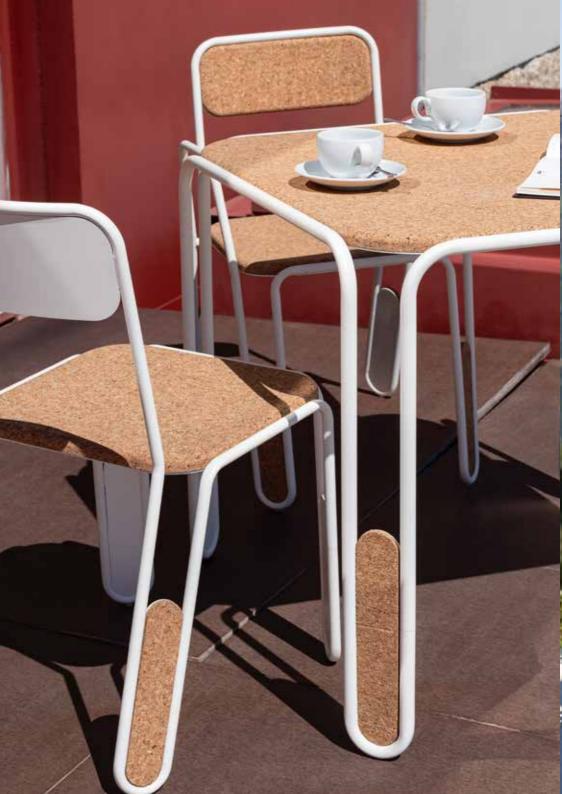

#### FALCA Chair

Natural Black Cork and Black Lacquered Steel ou Natural Cork and White Lacquered Steel Dimensions L 44 x W 55 × H 80 cm (seat H 45 cm)

### FALCA Armchair

Natural Black Cork and Black Lacquered Steel ou Natural Cork and White Lacquered Steel Dimensions L 51 x W 55 × H 80 cm (seat H 45 cm)

# FALCA Table

Natural Black Cork and Black Lacquered Steel ou Natural Cork and White Lacquered Steel Dimensions L 80 x W 80 × H 73 cm