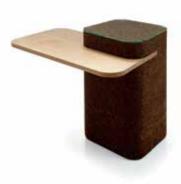

#### FRAME Console

Natural Black Cork, Lacquered Steel and Tinted Glass Dimensions L 122 x W 40 × H 85 cm

**FRAME** Side Table Natural Black Cork, Lacquered Steel and Tinted Glass Dimensions L 52 x W 52 × H 55 cm Design by Toni Grilo