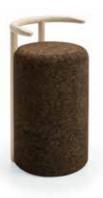

# FALCA High Stool

Natural Black Cork and Black Lacquered Steel ou Natural Cork and White Lacquered Steel Dimensions L 44 x W 48 × H 87 cm (seat H 66 cm)