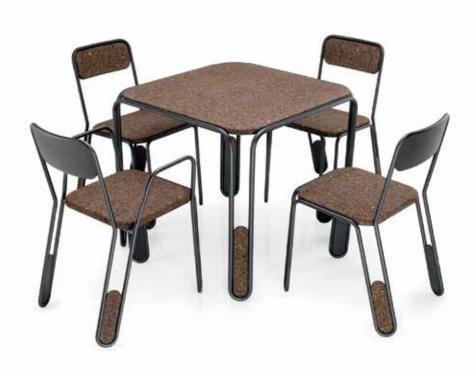

#### FALCA Chair

Natural Black Cork and Black Lacquered Steel ou Natural Cork and White Lacquered Steel Dimensions L 44 x W 55 × H 80 cm (seat H 45 cm)

# FALCA Table

Natural Black Cork and Black Lacquered Steel ou Natural Cork and White Lacquered Steel Dimensions L 80 x W 80 × H 73 cm