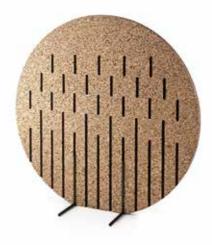

ECO Acoustic Screen Natural Black Cork, Cork and Lacquered Steel Dimensions L 90 x W 50 x H 150 cm Design by Toni Grilo

ECO Acoustic Screen Natural Black Cork, Cork and Lacquered Steel Dimensions L 150 x W 50 × H 150 cm