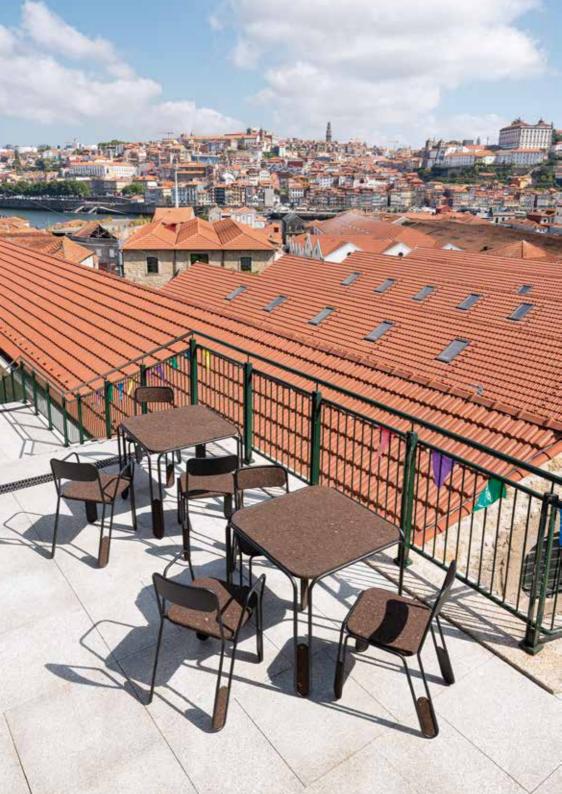

FALCA Collection

#### FALCA Chair

Natural Black Cork and Black Lacquered Steel ou Natural Cork and White Lacquered Steel Dimensions L 44 x W 55 × H 80 cm (seat H 45 cm)

### FALCA Armchair

Natural Black Cork and Black Lacquered Steel ou Natural Cork and White Lacquered Steel Dimensions L 51 x W 55 × H 80 cm (seat H 45 cm)