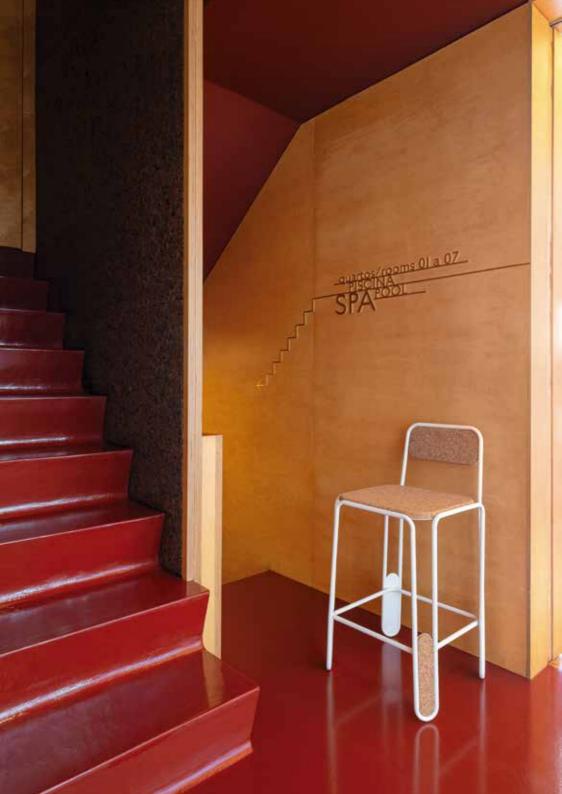

# FALCA High Stool

Natural Black Cork and Black Lacquered Steel ou Natural Cork and White Lacquered Steel Dimensions L 44 x W 48 × H 87 cm (seat H 66 cm)