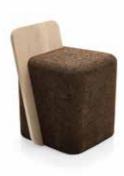

**CUT** Stool Natural Black Cork and Oak Dimensions L 42 x W 45 × H 60 cm (seat H 45 cm) Design by Toni Grilo

CUT High Stool Natural Black Cork and Oak Dimensions L 41 x W 40 × H 78 cm (seat H 65 cm) Design by Toni Grilo CUT Side Table Natural Black Cork and Oak Dimensions L 77 x W 55 x H 58 cm Design by Toni Grilo