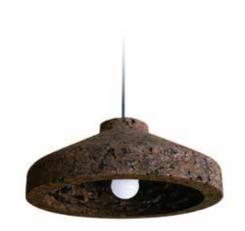

# CHAPO Suspension Lamp

Natural Black Cork Incandescent Lamp E27 Dimensions Ø 50 cm x H 14 cm Design by Sofalca

**TOSCO** Suspension Lamp

Natural Black Cork LED E27 lamp - Ø45 mm Dimensions Ø 31 × H 12 cm Design by Toni Grilo