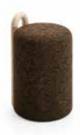

FRAME Low Table Natural Black Cork, Lacquered Steel and Tinted Glass Dimensions L 102 x W 102 x H 45 cm Design by Toni Grilo

OMEGA Collection Natural Black Cork and Ash Wood

OMEGA Stool (1) Natural Black Cork and Ash Wood Dimensions L 32 x W 33 x H 51 cm (seat H45cm) Design by Toni Grilo