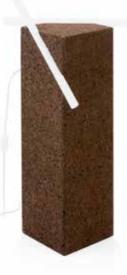

## BOOLEAN Table Tube Lamp

Natural Black Cork LED tube lamp (T9) - 9W 50 cm Dimensions L 12 x W 12 × H 38 cm