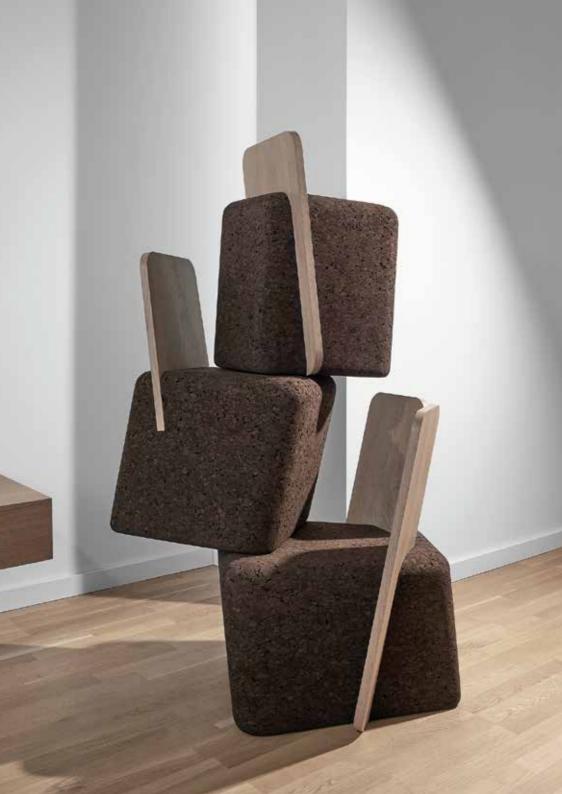

#### OMEGA Chair (3) Natural Black Cork and Ash Wood Dimensions L 40 x W 40 x H 80 cm (seat H45cm) Design by Toni Grilo

OMEGA Chair (2) Natural Black Cork and Ash Wood Dimensions L 32 x W 33 x H 75 cm (seat H45cm) Design by Toni Grilo OMEGA Chair (4) Natural Black Cork and Ash Wood Dimensions L 54 × W 40× H 75 cm (seat H45cm) Design by Toni Grilo