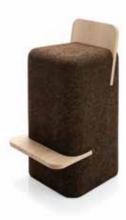

**CUT** Stool Natural Black Cork and Oak Dimensions L 42 x W 45 × H 60 cm (seat H 45 cm) Design by Toni Grilo

CUT High Stool Natural Black Cork and Oak Dimensions L 41 x W 40 × H 78 cm (seat H 65 cm) Design by Toni Grilo CUT Side Table Natural Black Cork and Oak Dimensions L 77 x W 55 x H 58 cm Design by Toni Grilo