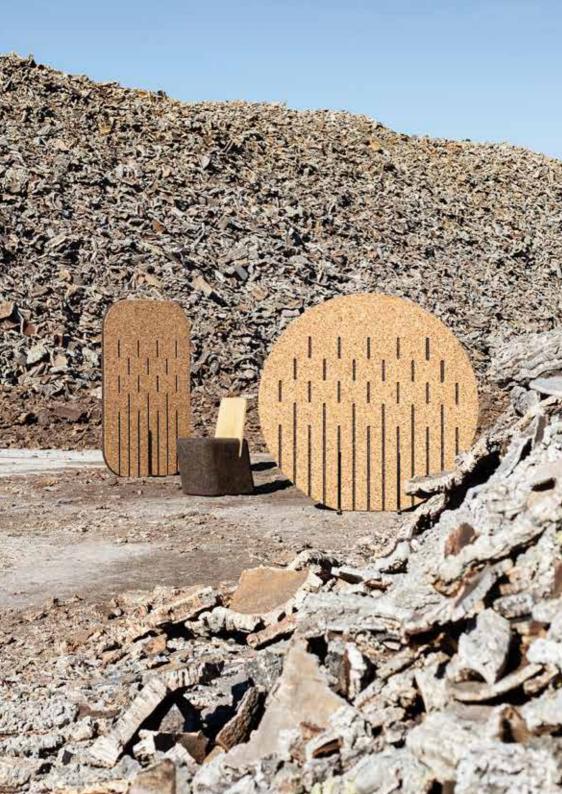

ECO Acoustic Screen Natural Black Cork, Cork and Lacquered Steel Dimensions L 90 x W 50 x H 150 cm Design by Toni Grilo

ECO Acoustic Screen Natural Black Cork, Cork and Lacquered Steel Dimensions L 150 x W 50 × H 150 cm