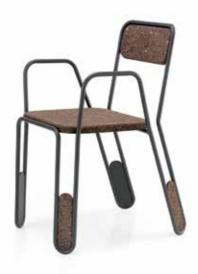

### FALCA Armchair

Natural Black Cork and Black Lacquered Steel ou Natural Cork and White Lacquered Steel Dimensions L 51 x W 55 × H 80 cm (seat H 45 cm)