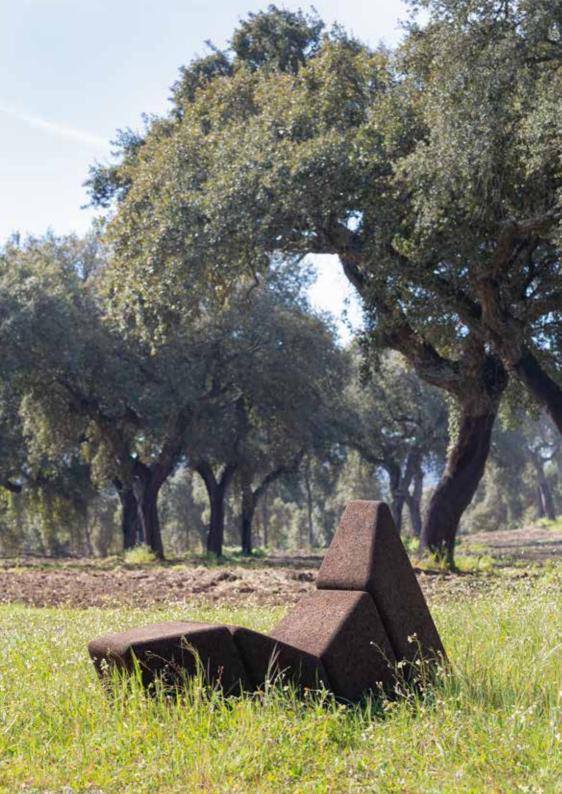

# CACAO Lounge Chair

Natural Black Cork Dimensions L 88 x W 60 × H 70 cm Design by Toni Grilo

## CACAO Chaise Longue

Natural Black Cork Dimensions L 167 x W 60 × H 88 cm Design by Toni Grilo

FRAME Collection
Natural Black Cork, Lacquered Steel and Tinted Glass