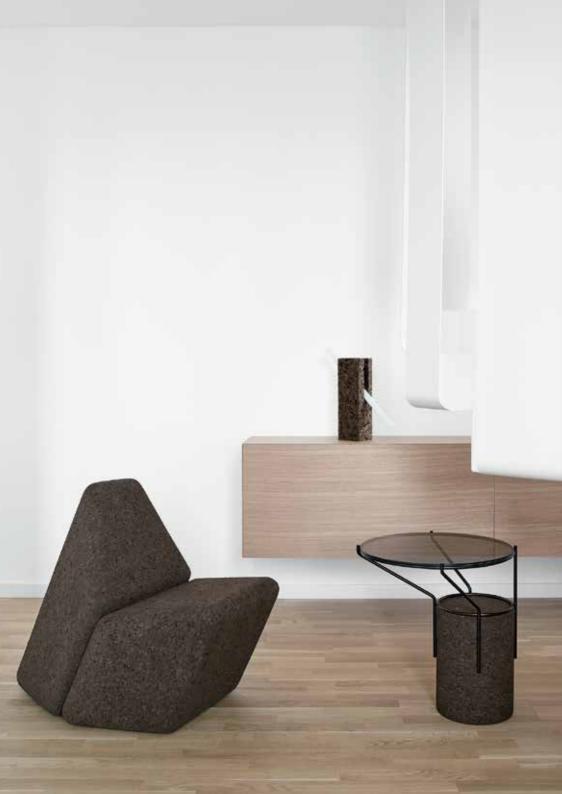

#### FRAME Console

Natural Black Cork, Lacquered Steel and Tinted Glass Dimensions L 122 x W 40 × H 85 cm

**FRAME** Side Table Natural Black Cork, Lacquered Steel and Tinted Glass Dimensions L 52 x W 52 × H 55 cm Design by Toni Grilo

FRAME Low Table Natural Black Cork, Lacquered Steel and Tinted Glass Dimensions L 102 x W 102 x H 45 cm Design by Toni Grilo

OMEGA Collection Natural Black Cork and Ash Wood

OMEGA Stool (1) Natural Black Cork and Ash Wood Dimensions L 32 x W 33 x H 51 cm (seat H45cm) Design by Toni Grilo