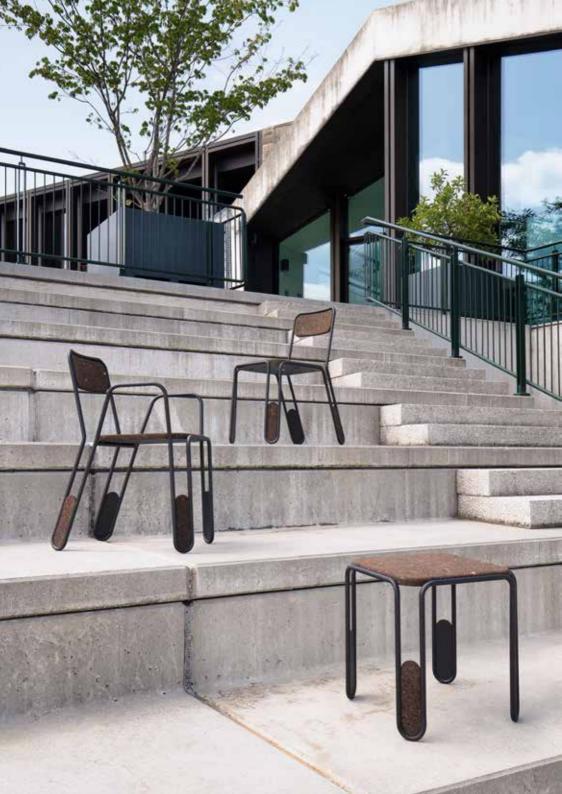

#### FALCA Chair

Natural Black Cork and Black Lacquered Steel ou Natural Cork and White Lacquered Steel Dimensions L 44 x W 55 × H 80 cm (seat H 45 cm)

## FALCA Stool

Natural Black Cork and Black Lacquered Steel ou Natural Cork and White Lacquered Steel Dimensions L 44 x W 44 × H 46 cm