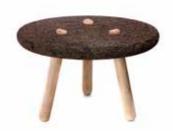

### O Stool Natural Black Cork and Concrete counterweight Dimensions Ø 45 × H 45 cm

Design by Toni Grilo