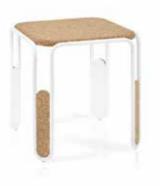

## FALCA Stool

Natural Black Cork and Black Lacquered Steel ou Natural Cork and White Lacquered Steel Dimensions L 44 x W 44 × H 46 cm