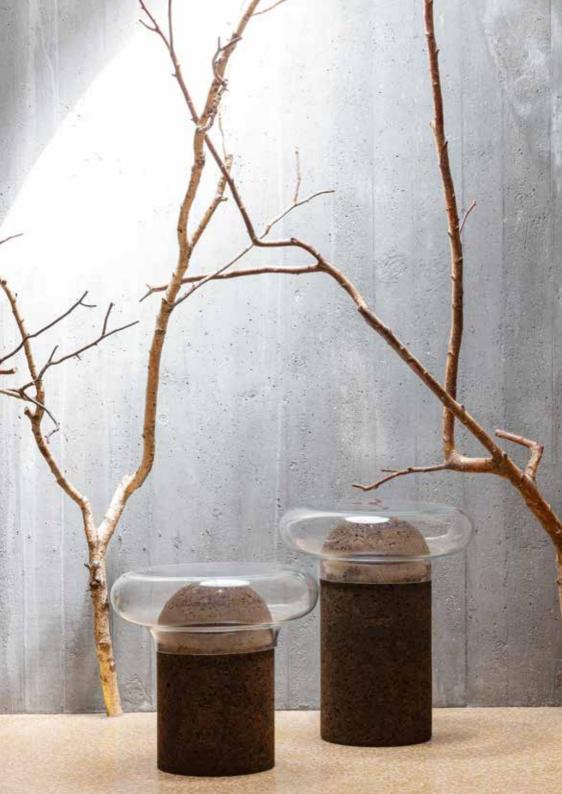

### DOMO Side Tables Natural Black Cork Dimensions L 50 x W 50 x H 45-55-65 cm Design by Toni Grilo

**DOMO** Side Tables Natural Black Cork and Glass / Dark Glass Dimensions L 50 x W 50 x H 45-55-65 cm