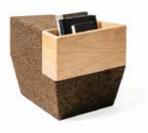

# **UNDER CONSTRUCTION** Stool

Design by Manuel Vital

MASS Unit A Natural Black Cork Dimensions L 75 x W 50 x H 44 cm Design by Digitalab

### MASS Unit B Natural Black Cork and Wood Dimensions L 75 x W 50 x H 44 cm Design by Digitalab