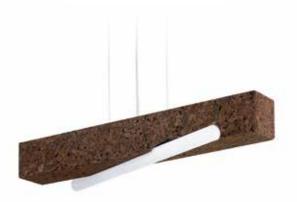

## **BOOLEAN** Suspension Tube Lamp

Natural Black Cork LED tube lamp (T9) - 9W 50 cm Dimensions L 20 x W 60 x H 9 cm

Design by Toni Grilo