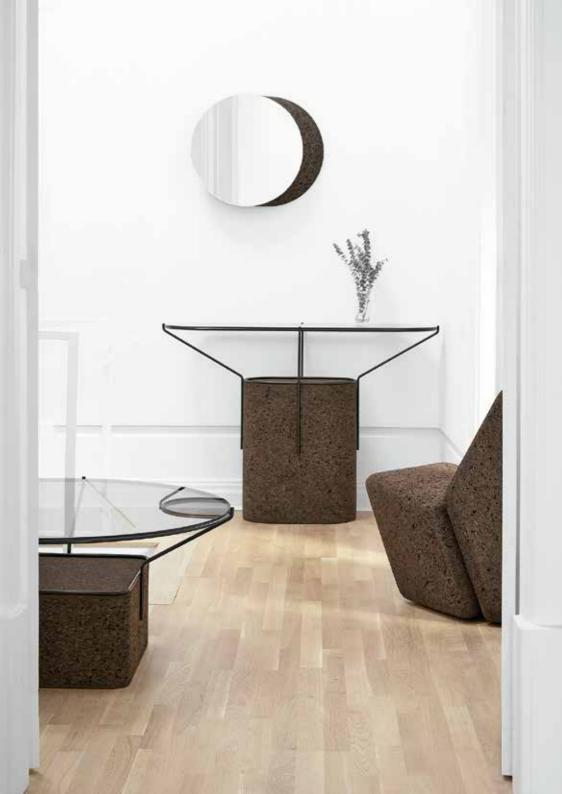

### MOON Mirror Natural Black Cork and Glass Dimensions Ø 21 × H 11 cm Design by Daniel Vieira

## **MOON** Mirror

Natural Black Cork and Glass Dimensions Ø 42 × H 21 cm

Design by Daniel Vieira

#### FRAME Console

Natural Black Cork, Lacquered Steel and Tinted Glass Dimensions L 122 x W 40 × H 85 cm

**FRAME** Side Table Natural Black Cork, Lacquered Steel and Tinted Glass Dimensions L 52 x W 52 × H 55 cm Design by Toni Grilo

FRAME Low Table Natural Black Cork, Lacquered Steel and Tinted Glass Dimensions L 102 x W 102 x H 45 cm Design by Toni Grilo

OMEGA Collection Natural Black Cork and Ash Wood

OMEGA Stool (1) Natural Black Cork and Ash Wood Dimensions L 32 x W 33 x H 51 cm (seat H45cm) Design by Toni Grilo