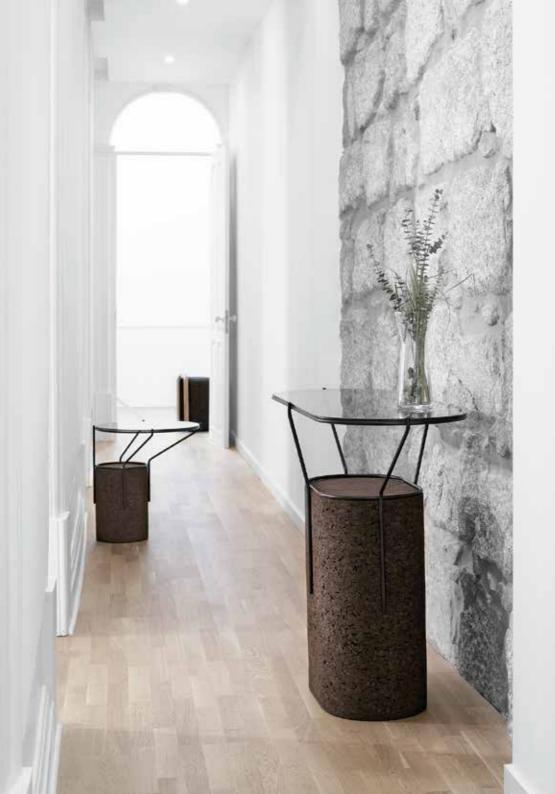

#### FRAME Console

Natural Black Cork, Lacquered Steel and Tinted Glass Dimensions L 122 x W 40 × H 85 cm

**FRAME** Side Table Natural Black Cork, Lacquered Steel and Tinted Glass Dimensions L 52 x W 52 × H 55 cm Design by Toni Grilo

FRAME Low Table Natural Black Cork, Lacquered Steel and Tinted Glass Dimensions L 102 x W 102 x H 45 cm Design by Toni Grilo

OMEGA Collection Natural Black Cork and Ash Wood

OMEGA Stool (1) Natural Black Cork and Ash Wood Dimensions L 32 x W 33 x H 51 cm (seat H45cm) Design by Toni Grilo