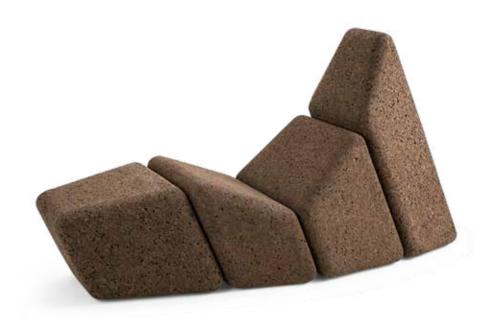

# CACAO Lounge Chair

Natural Black Cork Dimensions L 88 x W 60 × H 70 cm Design by Toni Grilo

## CACAO Chaise Longue

Natural Black Cork Dimensions L 167 x W 60 × H 88 cm Design by Toni Grilo

FRAME Collection
Natural Black Cork, Lacquered Steel and Tinted Glass