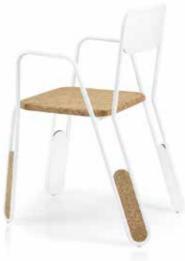

### FALCA Armchair

Natural Black Cork and Black Lacquered Steel ou Natural Cork and White Lacquered Steel Dimensions L 51 x W 55 × H 80 cm (seat H 45 cm)