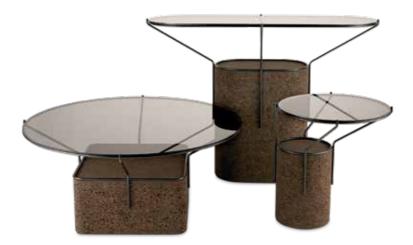

#### FRAME Console

Natural Black Cork, Lacquered Steel and Tinted Glass Dimensions L 122 x W 40 × H 85 cm

**FRAME** Side Table Natural Black Cork, Lacquered Steel and Tinted Glass Dimensions L 52 x W 52 × H 55 cm Design by Toni Grilo

FRAME Low Table Natural Black Cork, Lacquered Steel and Tinted Glass Dimensions L 102 x W 102 x H 45 cm Design by Toni Grilo

OMEGA Collection Natural Black Cork and Ash Wood

OMEGA Stool (1) Natural Black Cork and Ash Wood Dimensions L 32 x W 33 x H 51 cm (seat H45cm) Design by Toni Grilo