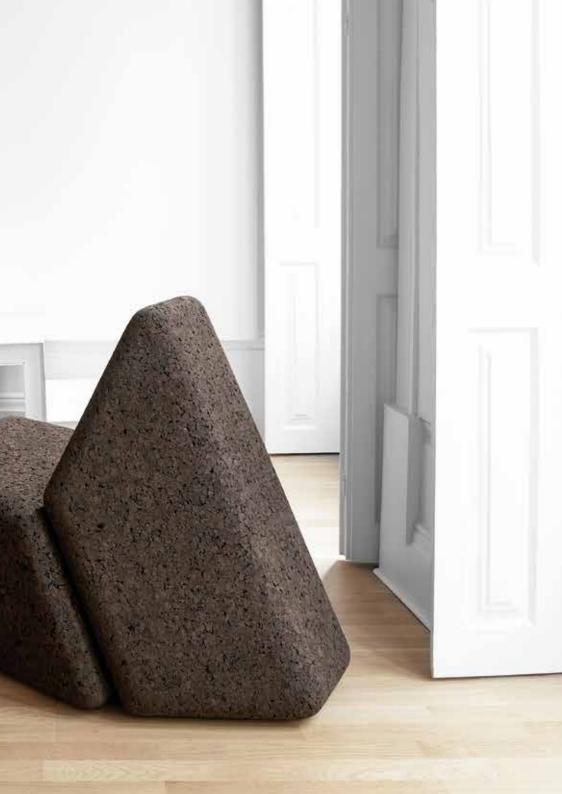

# CACAO Lounge Chair

Natural Black Cork Dimensions L 88 x W 60 × H 70 cm Design by Toni Grilo

## CACAO Chaise Longue

Natural Black Cork Dimensions L 167 x W 60 × H 88 cm Design by Toni Grilo

FRAME Collection
Natural Black Cork, Lacquered Steel and Tinted Glass