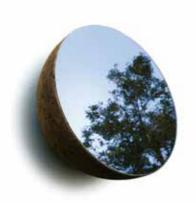

## **MOON** Mirror

Natural Black Cork and Glass Dimensions Ø 42 × H 21 cm

Design by Daniel Vieira