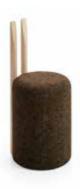

FRAME Low Table Natural Black Cork, Lacquered Steel and Tinted Glass Dimensions L 102 x W 102 x H 45 cm Design by Toni Grilo

OMEGA Collection Natural Black Cork and Ash Wood

OMEGA Stool (1) Natural Black Cork and Ash Wood Dimensions L 32 x W 33 x H 51 cm (seat H45cm) Design by Toni Grilo

#### OMEGA Chair (3) Natural Black Cork and Ash Wood Dimensions L 40 x W 40 x H 80 cm (seat H45cm) Design by Toni Grilo

OMEGA Chair (2) Natural Black Cork and Ash Wood Dimensions L 32 x W 33 x H 75 cm (seat H45cm) Design by Toni Grilo OMEGA Chair (4) Natural Black Cork and Ash Wood Dimensions L 54 × W 40× H 75 cm (seat H45cm) Design by Toni Grilo