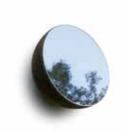

### MOON Mirror Natural Black Cork and Glass Dimensions Ø 21 × H 11 cm Design by Daniel Vieira