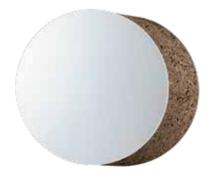

### MOON Mirror Natural Black Cork and Glass Dimensions Ø 21 × H 11 cm Design by Daniel Vieira

## **MOON** Mirror

Natural Black Cork and Glass Dimensions Ø 42 × H 21 cm

Design by Daniel Vieira