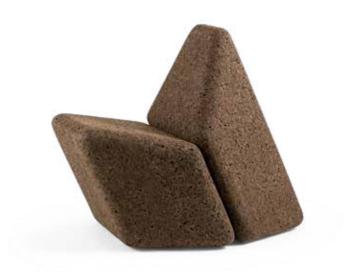

#### FALCA Chair

Natural Black Cork and Black Lacquered Steel ou Natural Cork and White Lacquered Steel Dimensions L 44 x W 55 × H 80 cm (seat H 45 cm)

### FALCA Armchair

Natural Black Cork and Black Lacquered Steel ou Natural Cork and White Lacquered Steel Dimensions L 51 x W 55 × H 80 cm (seat H 45 cm)