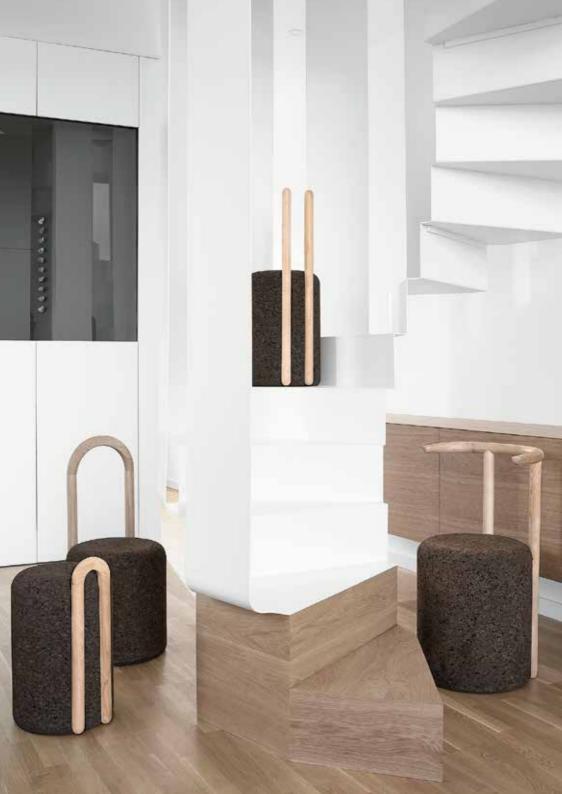

### O Stool Natural Black Cork and Concrete counterweight Dimensions Ø 45 × H 45 cm

Design by Toni Grilo

# **UNDER CONSTRUCTION** Stool

Design by Manuel Vital

MASS Unit A Natural Black Cork Dimensions L 75 x W 50 x H 44 cm Design by Digitalab